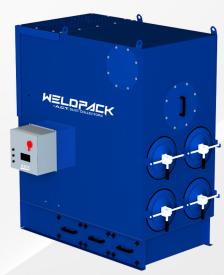

WeldPack 4 2,000 CFM



WeldPack 6 3,000 CFM



WeldPack 8 4,000 CFM

## A.C.T. Dust Collectors offers systems designed specifically for welding applications.

## **IDEAL APPLICATION:**



Robotic Welding



Weld Smoke & Fumes



Welding Stations



Easy Install



**Quick Ship** 

## STANDARD FEATURES:

- Venturi-Assisted Pulse Filter Cleaning System
- Control Box w/Digital Timer in NEMA 12
- ACTion-Lock Quick Release Filter Doors
- A.C.T. Nano-Elite FR Cartridge Filters (MERV 15)
- Stainless Steel Filter Door Components
- Integrated Spark Trap
- Premium Goyen Diaphragm Valves
- UL Certified Panels
- Primed Interior
- Remote Start
- Delay Timers
- Dust Drawers
- Small Footprint

10-Year Warranty

## **BENEFITS:**

- Plug-and-Play Unit
- Side Inlet
- Side mounted controls, prewired for easy, on-site hookup
- Fully integrated fan with