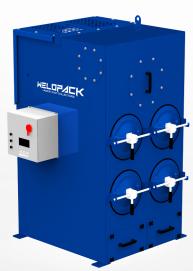

WeldPack 4 2,000 CFM



WeldPack 6 3,000 CFM



WeldPack 8 4,000 CFM

## A.C.T. Dust Collectors offers systems designed specifically for welding applications.

## **IDEAL APPLICATION:**



Robotic Welding



Weld Smoke & Fumes



Welding Stations



Easy Install



**Quick Ship** 

## STANDARD FEATURES:

- Venturi-Assisted Pulse Filter Cleaning System
- Control Box w/Digital Timer in NEMA 12
- ACTion-Lock Quick Release Filter Doors
- A.C.T. Nano-Elite FR Cartridge Filters (MERV 15)
- Stainless Steel Filter Door Components
- Integrated Spark Trap
- Premium Goyen Diaphragm Valves
- UL Certified Panels
- Primed Interior
- Remote Start
- Delay Timers
- Dust Drawers
- Small Footprint

10-Year Warranty

## **BENEFITS:**

- Plug-and-Play Unit
- Side Inlet
- Side mounted controls, prewired for e