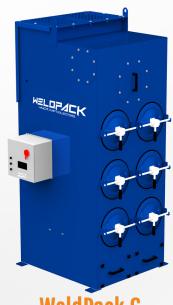

WeldPack 4 2,000 CFM



WeldPack 6 3,000 CFM



WeldPack 8 4,000 CFM

## A.C.T. Dust Collectors offers systems designed specifically for welding applications.

## **IDEAL APPLICATION:**



Robotic Welding



Weld Smoke & Fumes



Welding Stations



Easy Install



**Quick Ship** 

## STANDARD FEATURES:

- Venturi-Assisted Pulse Filter Cleaning System
- Control Box w/Digital Timer in NEMA 12
- ACTion-Lock Quick Release Filter Doors
- A.C.T. Nano-Elite FR Cartridge Filters (MERV 15)
- Stainless Steel Filter Door Components
- Integrated Spark Trap
- Premium Goyen Diaphragm Valves
- UL Certified Panels
- Primed Interior
- Remote Start
- Delay Timers
- Dust Drawers
- Small Footprint

10-Year Warranty

## **BENEFITS:**

- Plug-and-Play Unit
- Side Inlet
- Side mounted controls, prewired for easy, on-site hookup
- Fu