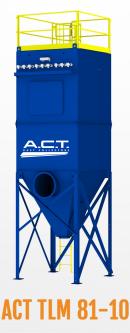

## **BAGHOUSE COLLECTORS**

by A.C.T. DUST COLLECTORS

A.C.T. Dust Collectors TLM Modular Baghouses bring you the culmination of many years of experience with quality and features unrivaled in the industry.

## **BENEFITS:**

- Modular Design
- Tool-free bag replacement
- Combats larger particulate and extreme loading
- Longer service life cycle with fabric bag filters
- Ready to tackle applications requiring temperatures above 250 degrees Fahrenheit
- A.C.T. Dust Collectors offers 5ft and 10 ft height bags with airflow ranges from 2,000 CFM to 124,000 CFM and up.

## STANDARD FEATURES/BENEFITS:

- Venturi-Assisted Pulse Filter Cleaning System
- Modular Design
- Automatic Pulse Controls
- Exclusive Tool-Free Bag Replacement
- Clean Side, Top Access Snap Band Filter Bags
- Replaceable Bolt-On Deflection Baffle
- Heavy-duty reinforced 10-gauge walls
- No Confined Space Filter Access
- Top Load Filter Change Out
- Hinged Filter Access Doors
- OSHA Compliant Hand Rail
- Caged Access Ladder