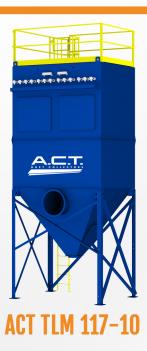

## **BAGHOUSE COLLECTORS**

by A.C.T. DUST COLLECTORS

A.C.T. Dust Collectors TLM Modular Baghouses bring you the culmination of many years of experience with quality and features unrivaled in the industry.

## **BENEFITS:**

- Modular Design
- Tool-free bag replacement
- Combats larger particulate and extreme loading
- Longer service life cycle with fabric bag filters
- Ready to tackle applications requiring temperatures above 250 degrees Fahrenheit
- A.C.T. Dust Collectors offers 5ft and 10 ft height bags with airflow ranges from 2,000 CFM to 124,000 CFM and up.

## STANDARD FEATURES/BENEFITS:

- Venturi-Assisted Pulse Filter Cleaning System
- Modular Design
- Automatic Pulse Controls
- Exclusive Tool-Free Bag Replacement
- Clean Side, Top Access Snap Band Filter Bags
- Replaceable Bolt-On Deflection Baffle
- Heavy-duty reinforced 10-gauge walls
- No Confined Space Filter Access
- Top Load Filter Change Out
- Hinged Filter Access Doors
- OSHA Compliant Hand Rail
- Caged Access Ladder