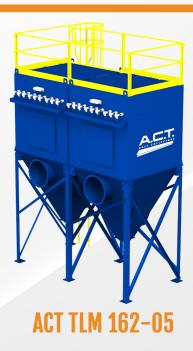

## **BAGHOUSE COLLECTORS**

by A.C.T. DUST COLLECTORS

A.C.T. Dust Collectors TLM Modular Baghouses bring you the culmination of many years of experience with quality and features unrivaled in the industry.

## **BENEFITS:**

- Modular Design
- Tool-free bag replacement
- Combats larger particulate and extreme loading
- Longer service life cycle with fabric bag filters
- Ready to tackle applications requiring temperatures above 250 degrees Fahrenheit
- A.C.T. Dust Collectors offers 5ft and 10 ft height bags with airflow ranges from 2,000 CFM to 124,000 CFM and up.

## STANDARD FEATURES/BENEFITS:

- Venturi-Assisted Pulse Filter Cleaning System
- Modular Design
- Automatic Pulse Controls
- Exclusive Tool-Free Bag Replacement
- Clean Side, Top Access Snap Band Filter Bags
- Replaceable Bolt-On Deflection Baffle
- Heavy-duty reinforced 10-gauge walls
- No Confined Space Filter Access
- Top Load Filter Change Out
- Hinged Filter Access Doors
- OSHA Compliant Hand Rail
- Caged Access Ladder