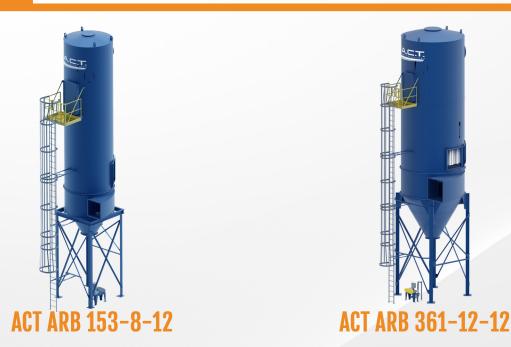

## **BAGHOUSE COLLECTORS**

A.C.T. Dust Collectors ARB Round Baghouses are best suited for heavy loading applications such as feed, grain, food processes, woodworking or recycling & scrap.

- Single discharge point
- Tool-free bag replacement
- Combats larger particulate and extreme loading
- Longer service life cycle with fabric bag filters
- Built-in cyclone promotes material drop out and extends filter life
- Does not require compressed air

- Walk-in Clean Air Plenum
- OSHA Compliant Service Platform and Cage Access Ladder with Fall Protection System

P: 763-557-7162

• Vortex Breakers

A.C.T. Dust Collectors manufactures the ultimate products in air filtration and has the experience to handle the most demanding applications in your facility. Ask about sizes in stock.