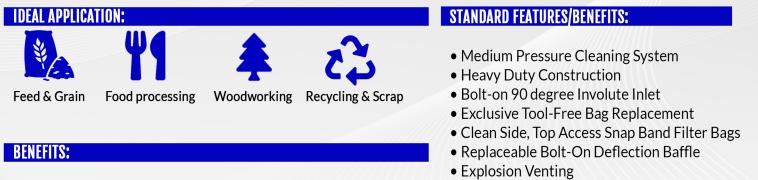

## **BAGHOUSE COLLECTORS**

A.C.T. Dust Collectors ARB Round Baghouses are best suited for heavy loading applications such as feed, grain, food processes, woodworking or recycling & scrap.

- Single discharge point
- Tool-free bag replacement
- Combats larger particulate and extreme loading
- Longer service life cycle with fabric bag filters
- Built-in cyclone promotes material drop out and extends filter life
- Does not require compressed air

- Walk-in Clean Air Plenum
- OSHA Compliant Service Platform and Cage Access Ladder with Fall Protection System

P: 763-557-7162

• Vortex Breakers

A.C.T. Dust Collectors manufactures the ultimate products in air filtration and has the experience to handle the most demanding applications in your facility. Ask about sizes in stock.