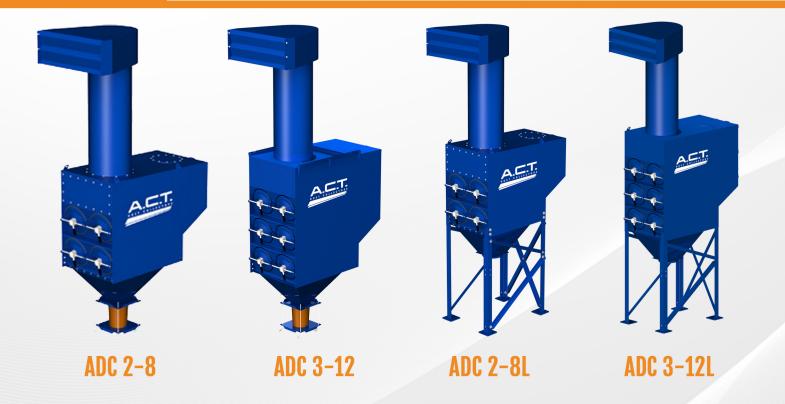

# AMBIENT DUST COLLECTORS

by A.C.T. DUST COLLECTORS

# A.C.T. Dust Collectors ADC units are mounted to the ceiling to maximize floor space.

## **BENEFITS:**

- Modular Design
- Roof and Front Inlets
- Tackle full facility dust collection
- Perfect for cleaning the ambient air in your weld shop

### **STANDARD FEATURES:**

- Venturi-Assisted Pulse Filter Cleaning System
- Control Box w/Digital Timer in NEMA 4
- ACTion-Lock Quick Release Filter Doors
- A.C.T. Nano-Elite Cartridge Filters (MERV 15)
- Stainless Steel Filter Door Components
- Large Inlet Louver with Connecting Pipe
- Quick Release 5 Gallon pail Discharge (Hanging Style)
- Flange for Ceiling Mount Bracket (Hanging Style)
- Premium Goyen Diaphragm Valves
- Front and Top Inlets
- Multicoat Paint Finish
- UL Certified Panels
- Primed Interior